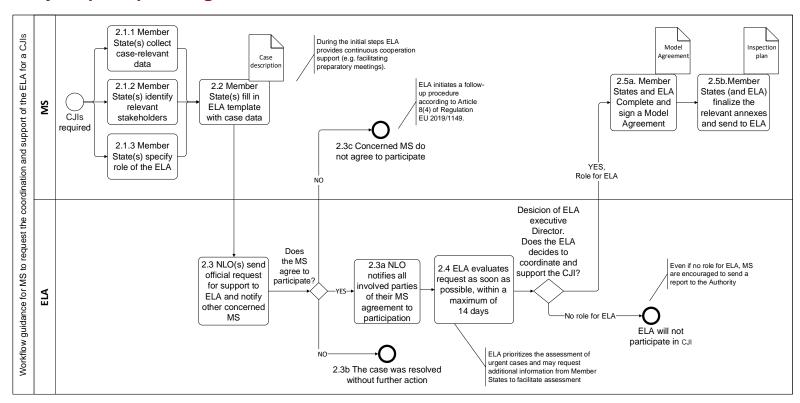

## Workflow guidance for MS to request the coordination and support of ELA for a CJI

Start event

End event

Task Subprocess Gateway

Document Sequence flow **Planning** 

**Implementing** 

Following-up

## **Planning the CJI**

- Correct planning of an inspection is crucial
- Planning ensures the success of activities and efficient allocation of resources.
- CJI planning begins with the identification and specification of a case and ends with the final to be signed Agreement