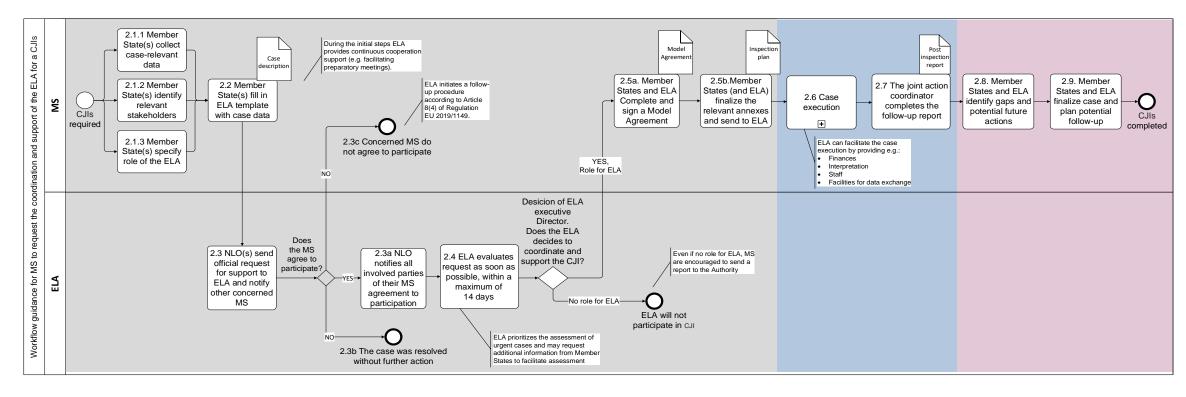

## Workflow guidance for MS to request the coordination and support of ELA for a CJI

Start event

End event

Task Subprocess Gateway

Document Sequence flow **Planning** 

**Implementing** 

Following-up