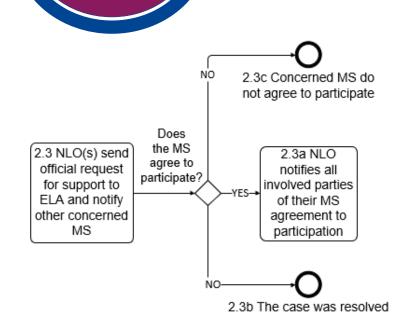

#### Contents

| 1.Introduction                                                                                                                                                                                                                                                                |
|-------------------------------------------------------------------------------------------------------------------------------------------------------------------------------------------------------------------------------------------------------------------------------|
| 1.1 Importance of CJIs                                                                                                                                                                                                                                                        |
| 1.2 The main actors and workflows for the CJIs supported by ELA                                                                                                                                                                                                               |
| 1.3 Aim of the guidelines                                                                                                                                                                                                                                                     |
| 1.4 Steps for a successful CJI                                                                                                                                                                                                                                                |
| 2. Workflow guidance for MS to request the coordination and support of the ELA for a CJI                                                                                                                                                                                      |
| 2.1 Identify and specify the case1                                                                                                                                                                                                                                            |
| 2.2 Member States fill in ELA template with case data                                                                                                                                                                                                                         |
| 2.3 NLO(s) send official request for support to ELA and notify other concerned Member States                                                                                                                                                                                  |
| 2.4 ELA evaluates request for support CJI                                                                                                                                                                                                                                     |
| 2.5 Member States and ELA complete and sign the Agreement and agree on the specificities of CJI 1:                                                                                                                                                                            |
| 2.6 Case execution                                                                                                                                                                                                                                                            |
| 2.7 The joint action coordinator completes the follow-up report                                                                                                                                                                                                               |
| 2.8 MS and ELA identify gaps and potential future actions                                                                                                                                                                                                                     |
| 2.9 Member States and ELA finalize case and plan potential follow-up                                                                                                                                                                                                          |
| 3. Workflow guidance for ELA to Initiate a CJIs                                                                                                                                                                                                                               |
| 3.1 ELA gathers information from complaints and own analyses and risk assessment                                                                                                                                                                                              |
| 3.2 ELA completes the assessment and forwards case to the Executive Director                                                                                                                                                                                                  |
| 3.3 Formal decision of ELA Executive Director on whether to suggest a case to the authorities of concerned MS                                                                                                                                                                 |
| 3.4 ELA, via NLOs, sends to MS a case data and a suggestion to carry out a CJI                                                                                                                                                                                                |
| 4. Workflow guidance for SPO at the national level to bring cases to the attention of the ELA 2                                                                                                                                                                               |
| Social partners collect case-relevant data, specifying previous attempts to address case with the relevant national authorities                                                                                                                                               |
| A.2 National social partner organisation contacts the relevant national authorities signalling the intention of bringing a case to the attention of ELA                                                                                                                       |
| SPO discusses with the national authorities about the concerns and their impacts arising from the information obtained related to labour law irregularities, or fraud schemes by labour market analysis, local information on working conditions and subcontractors and so on |
| 4.3 National social partner organisation completes the template to bring the case to the attention of ELA                                                                                                                                                                     |
| 4.4 National social partner organisation sends the case to ELA and informs relevant national authoritie and the concerned NLO                                                                                                                                                 |
| 4.5 ELA, including NLOs of the concerned Member State(s), assesses the case                                                                                                                                                                                                   |
| 4.6 ELA Executive Director identifies which measure (if any) is appropriate for addressing the case an notifies all involved parties                                                                                                                                          |
| 5. Conclusion                                                                                                                                                                                                                                                                 |
| Annex 1 Case description2                                                                                                                                                                                                                                                     |
| Annex 2 Model Agreement                                                                                                                                                                                                                                                       |
| Annex 2s Inspection Plan 3                                                                                                                                                                                                                                                    |
| Annex 3 Post Inspection report3                                                                                                                                                                                                                                               |