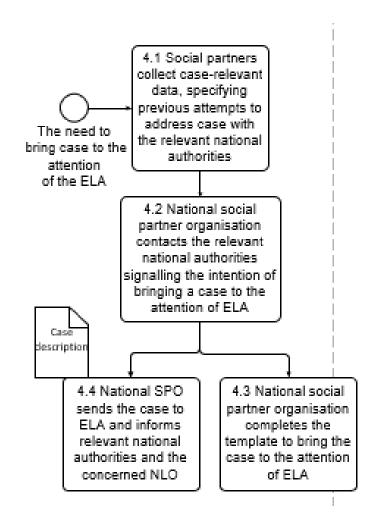

#### Contents

| 1.Introduction                                                                                                                                                                                                                                                                |
|-------------------------------------------------------------------------------------------------------------------------------------------------------------------------------------------------------------------------------------------------------------------------------|
| 1.1 Importance of CJIs                                                                                                                                                                                                                                                        |
| 1.2 The main actors and workflows for the CJIs supported by ELA                                                                                                                                                                                                               |
| 1.3 Aim of the guidelines                                                                                                                                                                                                                                                     |
| 1.4 Steps for a successful CJI                                                                                                                                                                                                                                                |
| 2. Workflow guidance for MS to request the coordination and support of the ELA for a CJI                                                                                                                                                                                      |
| 2.1 Identify and specify the case1                                                                                                                                                                                                                                            |
| 2.2 Member States fill in ELA template with case data                                                                                                                                                                                                                         |
| 2.3 NLO(s) send official request for support to ELA and notify other concerned Member States                                                                                                                                                                                  |
| 2.4 ELA evaluates request for support CJI                                                                                                                                                                                                                                     |
| 2.5 Member States and ELA complete and sign the Agreement and agree on the specificities of CJI 1:                                                                                                                                                                            |
| 2.6 Case execution                                                                                                                                                                                                                                                            |
| 2.7 The joint action coordinator completes the follow-up report                                                                                                                                                                                                               |
| 2.8 MS and ELA identify gaps and potential future actions                                                                                                                                                                                                                     |
| 2.9 Member States and ELA finalize case and plan potential follow-up                                                                                                                                                                                                          |
| 3. Workflow guidance for ELA to Initiate a CJIs                                                                                                                                                                                                                               |
| 3.1 ELA gathers information from complaints and own analyses and risk assessment                                                                                                                                                                                              |
| 3.2 ELA completes the assessment and forwards case to the Executive Director                                                                                                                                                                                                  |
| 3.3 Formal decision of ELA Executive Director on whether to suggest a case to the authorities of concerned MS                                                                                                                                                                 |
| 3.4 ELA, via NLOs, sends to MS a case data and a suggestion to carry out a CJI                                                                                                                                                                                                |
| 4. Workflow guidance for SPO at the national level to bring cases to the attention of the ELA 2                                                                                                                                                                               |
| Social partners collect case-relevant data, specifying previous attempts to address case with the relevant national authorities                                                                                                                                               |
| A.2 National social partner organisation contacts the relevant national authorities signalling the intention of bringing a case to the attention of ELA                                                                                                                       |
| SPO discusses with the national authorities about the concerns and their impacts arising from the information obtained related to labour law irregularities, or fraud schemes by labour market analysis, local information on working conditions and subcontractors and so on |
| 4.3 National social partner organisation completes the template to bring the case to the attention of ELA                                                                                                                                                                     |
| 4.4 National social partner organisation sends the case to ELA and informs relevant national authoritie and the concerned NLO                                                                                                                                                 |
| 4.5 ELA, including NLOs of the concerned Member State(s), assesses the case                                                                                                                                                                                                   |
| 4.6 ELA Executive Director identifies which measure (if any) is appropriate for addressing the case an notifies all involved parties                                                                                                                                          |
| 5. Conclusion                                                                                                                                                                                                                                                                 |
| Annex 1 Case description2                                                                                                                                                                                                                                                     |
| Annex 2 Model Agreement                                                                                                                                                                                                                                                       |
| Annex 2s Inspection Plan 3                                                                                                                                                                                                                                                    |
| Annex 3 Post Inspection report3                                                                                                                                                                                                                                               |