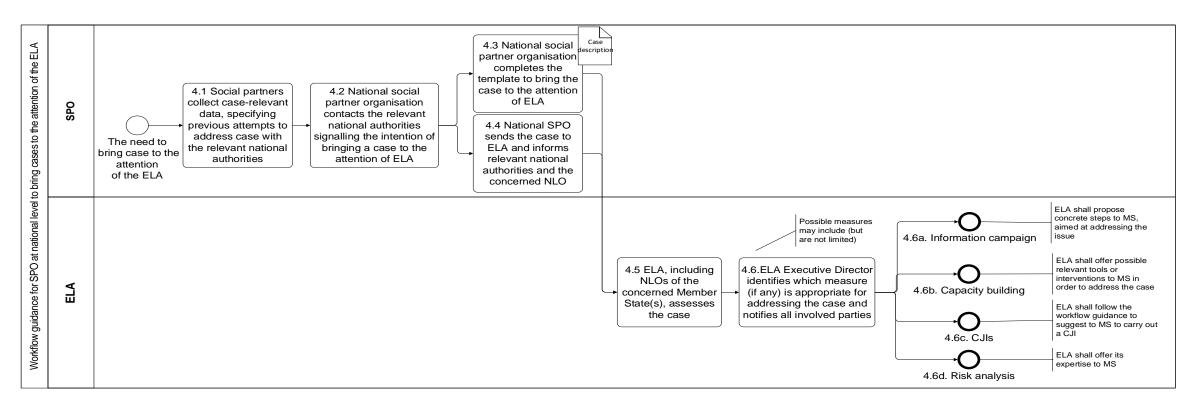

#### Contents

| 1.Introduction                                                                                                                                                                                                                                                                |
|-------------------------------------------------------------------------------------------------------------------------------------------------------------------------------------------------------------------------------------------------------------------------------|
| 1.1 Importance of CJIs                                                                                                                                                                                                                                                        |
| 1.2 The main actors and workflows for the CJIs supported by ELA                                                                                                                                                                                                               |
| 1.3 Aim of the guidelines                                                                                                                                                                                                                                                     |
| 1.4 Steps for a successful CJI                                                                                                                                                                                                                                                |
| 2. Workflow guidance for MS to request the coordination and support of the ELA for a CJI                                                                                                                                                                                      |
| 2.1 Identify and specify the case1                                                                                                                                                                                                                                            |
| 2.2 Member States fill in ELA template with case data                                                                                                                                                                                                                         |
| 2.3 NLO(s) send official request for support to ELA and notify other concerned Member States                                                                                                                                                                                  |
| 2.4 ELA evaluates request for support CJI                                                                                                                                                                                                                                     |
| 2.5 Member States and ELA complete and sign the Agreement and agree on the specificities of CJI 1:                                                                                                                                                                            |
| 2.6 Case execution                                                                                                                                                                                                                                                            |
| 2.7 The joint action coordinator completes the follow-up report                                                                                                                                                                                                               |
| 2.8 MS and ELA identify gaps and potential future actions                                                                                                                                                                                                                     |
| 2.9 Member States and ELA finalize case and plan potential follow-up                                                                                                                                                                                                          |
| 3. Workflow guidance for ELA to Initiate a CJIs                                                                                                                                                                                                                               |
| 3.1 ELA gathers information from complaints and own analyses and risk assessment                                                                                                                                                                                              |
| 3.2 ELA completes the assessment and forwards case to the Executive Director                                                                                                                                                                                                  |
| 3.3 Formal decision of ELA Executive Director on whether to suggest a case to the authorities of concerned MS                                                                                                                                                                 |
| 3.4 ELA, via NLOs, sends to MS a case data and a suggestion to carry out a CJI                                                                                                                                                                                                |
| 4. Workflow guidance for SPO at the national level to bring cases to the attention of the ELA 2                                                                                                                                                                               |
| Social partners collect case-relevant data, specifying previous attempts to address case with the relevant national authorities                                                                                                                                               |
| A.2 National social partner organisation contacts the relevant national authorities signalling the intention of bringing a case to the attention of ELA                                                                                                                       |
| SPO discusses with the national authorities about the concerns and their impacts arising from the information obtained related to labour law irregularities, or fraud schemes by labour market analysis, local information on working conditions and subcontractors and so on |
| 4.3 National social partner organisation completes the template to bring the case to the attention of ELA                                                                                                                                                                     |
| 4.4 National social partner organisation sends the case to ELA and informs relevant national authoritie and the concerned NLO                                                                                                                                                 |
| 4.5 ELA, including NLOs of the concerned Member State(s), assesses the case                                                                                                                                                                                                   |
| 4.6 ELA Executive Director identifies which measure (if any) is appropriate for addressing the case an notifies all involved parties                                                                                                                                          |
| 5. Conclusion                                                                                                                                                                                                                                                                 |
| Annex 1 Case description2                                                                                                                                                                                                                                                     |
| Annex 2 Model Agreement                                                                                                                                                                                                                                                       |
| Annex 2s Inspection Plan 3                                                                                                                                                                                                                                                    |
| Annex 3 Post Inspection report3                                                                                                                                                                                                                                               |