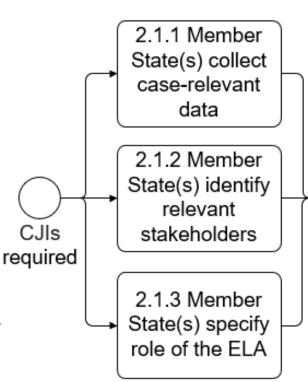

## **Planning the CJI**

- Correct planning of an inspection is crucial
- Planning ensures the success of activities and efficient allocation of resources.
- CJI planning begins with the identification and specification of a case and ends with the final to be signed Agreement

#### **Key steps in planning CJIs**

#### **Case description**