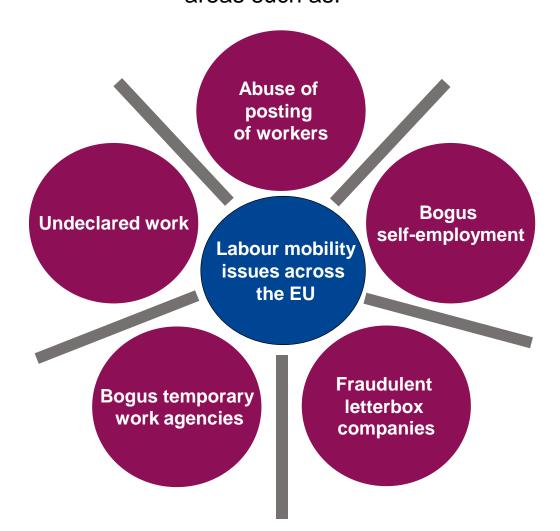

# Concerted and Joint Inspections

The **need for CJIs is increasing**, especially in areas such as:

- Cross-border labour mobility issues are increasing across the EU
- An effective cross-border inspection can address those issues
- Cross-border inspections are still not common
- Enforcement bodies have abroad limited authority and capacity to tackle labour mobility issues
- Complexity of labour mobility abuse demands better risk assessment and coordination of inspections across more countries and the EU as a whole.