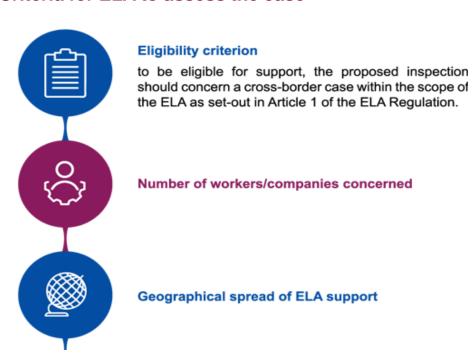

# Concerted and Joint Inspections

The **need for CJIs is increasing**, especially in areas such as:

- Cross-border labour mobility issues are increasing across the EU
- An effective cross-border inspection can address those issues
- Cross-border inspections are still not common
- Enforcement bodies have abroad limited authority and capacity to tackle labour mobility issues
- Complexity of labour mobility abuse demands better risk assessment and coordination of inspections across more countries and the EU as a whole.

#### **Definition and inspection needs**

**Concerted inspections** 

Inspections carried out simultaneously in two or more MS regarding related cases

**Joint inspections** 

Inspections carried out in **one MS** with the participation of the national authorities of one or more other MS

At one location in one MS

At multiple locations in one MS

At one or multiple locations in two or more MS