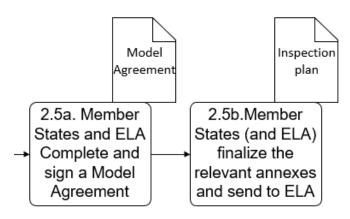

#### Contents

| 1.Introduction                                                                                                                                                                                                                                                                |
|-------------------------------------------------------------------------------------------------------------------------------------------------------------------------------------------------------------------------------------------------------------------------------|
| 1.1 Importance of CJIs                                                                                                                                                                                                                                                        |
| 1.2 The main actors and workflows for the CJIs supported by ELA                                                                                                                                                                                                               |
| 1.3 Aim of the guidelines                                                                                                                                                                                                                                                     |
| 1.4 Steps for a successful CJI                                                                                                                                                                                                                                                |
| 2. Workflow guidance for MS to request the coordination and support of the ELA for a CJI                                                                                                                                                                                      |
| 2.1 Identify and specify the case1                                                                                                                                                                                                                                            |
| 2.2 Member States fill in ELA template with case data                                                                                                                                                                                                                         |
| 2.3 NLO(s) send official request for support to ELA and notify other concerned Member States                                                                                                                                                                                  |
| 2.4 ELA evaluates request for support CJI                                                                                                                                                                                                                                     |
| 2.5 Member States and ELA complete and sign the Agreement and agree on the specificities of CJI 1:                                                                                                                                                                            |
| 2.6 Case execution                                                                                                                                                                                                                                                            |
| 2.7 The joint action coordinator completes the follow-up report                                                                                                                                                                                                               |
| 2.8 MS and ELA identify gaps and potential future actions                                                                                                                                                                                                                     |
| 2.9 Member States and ELA finalize case and plan potential follow-up                                                                                                                                                                                                          |
| 3. Workflow guidance for ELA to Initiate a CJIs                                                                                                                                                                                                                               |
| 3.1 ELA gathers information from complaints and own analyses and risk assessment                                                                                                                                                                                              |
| 3.2 ELA completes the assessment and forwards case to the Executive Director                                                                                                                                                                                                  |
| 3.3 Formal decision of ELA Executive Director on whether to suggest a case to the authorities of concerned MS                                                                                                                                                                 |
| 3.4 ELA, via NLOs, sends to MS a case data and a suggestion to carry out a CJI                                                                                                                                                                                                |
| 4. Workflow guidance for SPO at the national level to bring cases to the attention of the ELA 2                                                                                                                                                                               |
| Social partners collect case-relevant data, specifying previous attempts to address case with the relevant national authorities                                                                                                                                               |
| A.2 National social partner organisation contacts the relevant national authorities signalling the intention of bringing a case to the attention of ELA                                                                                                                       |
| SPO discusses with the national authorities about the concerns and their impacts arising from the information obtained related to labour law irregularities, or fraud schemes by labour market analysis, local information on working conditions and subcontractors and so on |
| 4.3 National social partner organisation completes the template to bring the case to the attention of ELA                                                                                                                                                                     |
| 4.4 National social partner organisation sends the case to ELA and informs relevant national authoritie and the concerned NLO                                                                                                                                                 |
| 4.5 ELA, including NLOs of the concerned Member State(s), assesses the case                                                                                                                                                                                                   |
| 4.6 ELA Executive Director identifies which measure (if any) is appropriate for addressing the case an notifies all involved parties                                                                                                                                          |
| 5. Conclusion                                                                                                                                                                                                                                                                 |
| Annex 1 Case description2                                                                                                                                                                                                                                                     |
| Annex 2 Model Agreement                                                                                                                                                                                                                                                       |
| Annex 2s Inspection Plan 3                                                                                                                                                                                                                                                    |
| Annex 3 Post Inspection report3                                                                                                                                                                                                                                               |