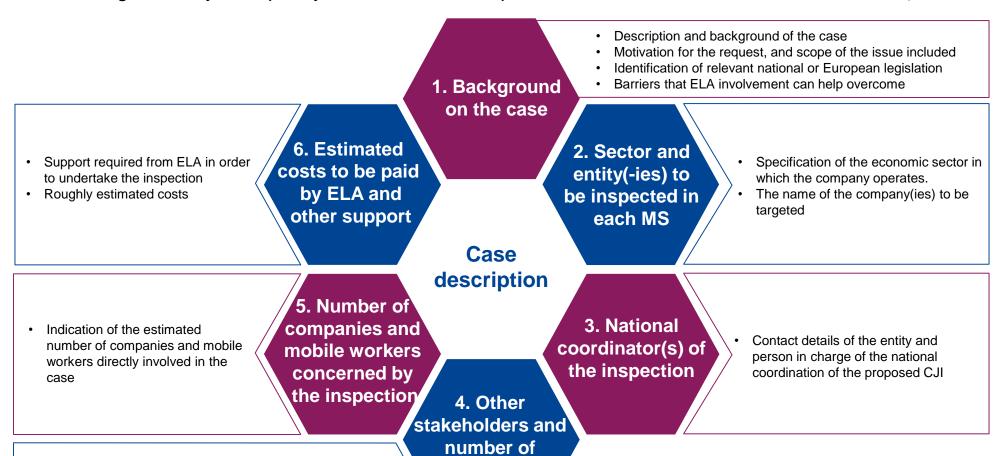

lise cooperation procedures
- By providing continuous cooperation support (e.g. facilitating preparatory meetings)

#### **Important**

It is highly recommended that the initiating authority (MS or SPO) has already done some investigative measures concerning the relevant case before starting joint measures and contacting the parties involved.

#### **Best Practice**

It is important to consider the possibility of setting up mixed teams coordinated by different competent authorities before starting an inspection.



## 2.2 MS fill in template with case data

2.2 Member State(s) fill in ELA template with case data



The initiating authority will specify in the Case description:

 Specification of other involved national or international organisations including social partner organisations



participating

persons

#### **Important**

According to the ELA Regulation, MS and the Authority shall **keep information** about envisaged inspections **confidential** with regard to third parties.

2.3 NLO(s) send official request for support to

**ELA** and notify other concerned MS

ELA :::

without further action

- When NLO(s) send official request for support to ELA and notify other concerned Member States, three outcomes are possible:
  - All Member States agree to participate
  - No further action is needed.
  - **■** One or more **Member States do not agree to participate.**
- If a MS decides not to participate in a CJI the Authority shall establish and adopt the modalities to ensure appropriate follow-up. In such a case:
  - The concerned Member State shall inform of the reas