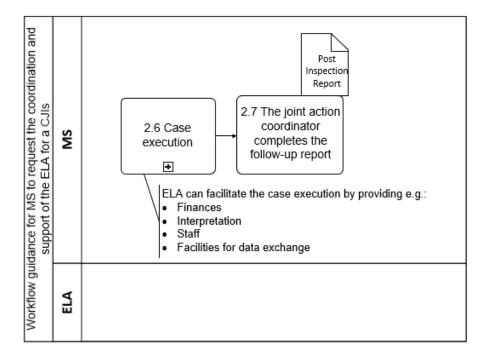

#### Contents

| 1.Introduction                                                                                                                                                                                                                                                                |
|-------------------------------------------------------------------------------------------------------------------------------------------------------------------------------------------------------------------------------------------------------------------------------|
| 1.1 Importance of CJIs                                                                                                                                                                                                                                                        |
| 1.2 The main actors and workflows for the CJIs supported by ELA                                                                                                                                                                                                               |
| 1.3 Aim of the guidelines                                                                                                                                                                                                                                                     |
| 1.4 Steps for a successful CJI                                                                                                                                                                                                                                                |
| 2. Workflow guidance for MS to request the coordination and support of the ELA for a CJI                                                                                                                                                                                      |
| 2.1 Identify and specify the case1                                                                                                                                                                                                                                            |
| 2.2 Member States fill in ELA template with case data                                                                                                                                                                                                                         |
| 2.3 NLO(s) send official request for support to ELA and notify other concerned Member States                                                                                                                                                                                  |
| 2.4 ELA evaluates request for support CJI                                                                                                                                                                                                                                     |
| 2.5 Member States and ELA complete and sign the Agreement and agree on the specificities of CJI 1:                                                                                                                                                                            |
| 2.6 Case execution                                                                                                                                                                                                                                                            |
| 2.7 The joint action coordinator completes the follow-up report                                                                                                                                                                                                               |
| 2.8 MS and ELA identify gaps and potential future actions                                                                                                                                                                                                                     |
| 2.9 Member States and ELA finalize case and plan potential follow-up                                                                                                                                                                                                          |
| 3. Workflow guidance for ELA to Initiate a CJIs                                                                                                                                                                                                                               |
| 3.1 ELA gathers information from complaints and own analyses and risk assessment                                                                                                                                                                                              |
| 3.2 ELA completes the assessment and forwards case to the Executive Director                                                                                                                                                                                                  |
| 3.3 Formal decision of ELA Executive Director on whether to suggest a case to the authorities of concerned MS                                                                                                                                                                 |
| 3.4 ELA, via NLOs, sends to MS a case data and a suggestion to carry out a CJI                                                                                                                                                                                                |
| 4. Workflow guidance for SPO at the national level to bring cases to the attention of the ELA 2                                                                                                                                                                               |
| Social partners collect case-relevant data, specifying previous attempts to address case with the relevant national authorities                                                                                                                                               |
| A.2 National social partner organisation contacts the relevant national authorities signalling the intention of bringing a case to the attention of ELA                                                                                                                       |
| SPO discusses with the national authorities about the concerns and their impacts arising from the information obtained related to labour law irregularities, or fraud schemes by labour market analysis, local information on working conditions and subcontractors and so on |
| 4.3 National social partner organisation completes the template to bring the case to the attention of ELA                                                                                                                                                                     |
| 4.4 National social partner organisation sends the case to ELA and informs relevant national authoritie and the concerned NLO                                                                                                                                                 |
| 4.5 ELA, including NLOs of the concerned Member State(s), assesses the case                                                                                                                                                                                                   |
| 4.6 ELA Executive Director identifies which measure (if any) is appropriate for addressing the case an notifies all involved parties                                                                                                                                          |
| 5. Conclusion                                                                                                                                                                                                                                                                 |
| Annex 1 Case description2                                                                                                                                                                                                                                                     |
| Annex 2 Model Agreement                                                                                                                                                                                                                                                       |
| Annex 2s Inspection Plan 3                                                                                                                                                                                                                                                    |
| Annex 3 Post Inspection report3                                                                                                                                                                                                                                               |